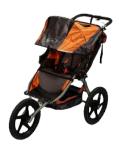

#### B.O.B. Strollers

BOB jogging strollers manufactured between January 2009 and September 2015 were recalled for front wheel attachment issues. The replacement thru-bolts are also faulty (model number is S11393700). The bolt can fracture during use, allowing the front wheel of the stroller to detach, posing a risk to the child in the stroller and the adult pushing the stroller. There is no current remedy offered by the manufacturer that makes this item safe to sell at IBF.