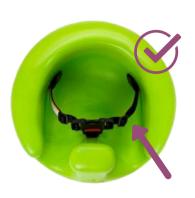

#### **Bumbo Seats**

Must have safety straps installed. Order a free kit at www.recall.BumboUSA.com or call (866) 898-4999