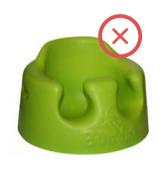

#### **Bumbo Seats**

Must have safety straps installed. Order a free kit at www.recall.BumboUSA.com or call (866) 898-4999