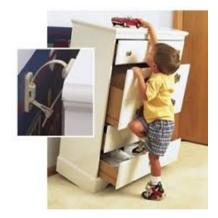

#### **HELP STOP TIP OVERS**

#### All furniture over 27-inches

will be sold with safety straps to anchor furniture to the wall safely.

We will provide safety straps for your items when you drop it off at the JBF sale.