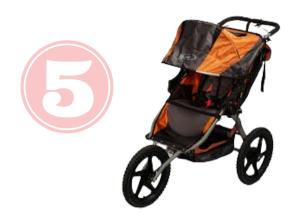

#### B.O.B. Strollers

BOB jogging strollers manufactured between January 2009 and September 2015 were recalled for front wheel attachment issues. The replacement thru-bolts are also faulty (model number is S11393700). The bolt can fracture during use, allowing the front wheel of the stroller to detach, posing a risk to the child in the stroller and the adult pushing the stroller. There is no current remedy offered by the manufacturer that makes this item safe to sell at IBF.