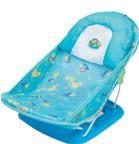

#### **Summer Infant Baby Bather**

When the bather is lifted and/or carried with an infant in it, its folding wire frame can suddenly disengage from the side hinge.

Bathers with FIVF rivets are recalled. All others are safe to use and to sell at IBF.