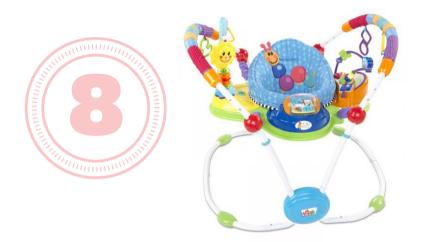

#### **Baby Einstein Activity Jumper**

The "sun" toy attachment on the activity jumper can rebound with force and injure the infant, posing an impact hazard.

Go to www.kidsii.com to request a free replacement part. Once this fix is installed, it is safe to use and to sell at IBF.