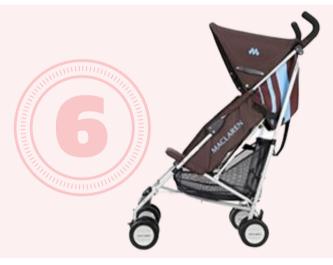

#### **Macleran Strollers**

All Maclaren single and double umbrella strollers sold between 1999-2009 were recalled for potential finger amputation from hinge mechanism. Consumers should immediately stop using these recalled strollers and contact Maclaren USA to receive a free repair kit. Strollers with repair kit installed are safe to use at to sell at lust Between Friends.