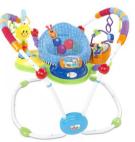

#### **Baby Einstein Activity Jumper**

The "sun" toy attachment on the activity jumper can rebound with force and injure the infant, posing an impact hazard.

Go to www.kidsii.com to request a free replacement part. Once this fix is installed, it is safe to use and to sell at IBF.