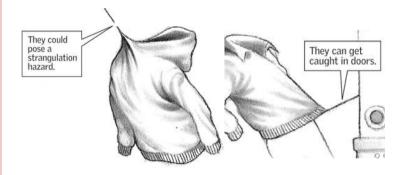

#### **DRAWSTRING SAFETY**

#### **Upper Outerwear WAIST Drawstrings**

should be 3-inches or shorter and sewn to garment at mid-point so string cannot be pulled to one side.

### Upper Outerwear NECK Drawstrings

should be removed completely.