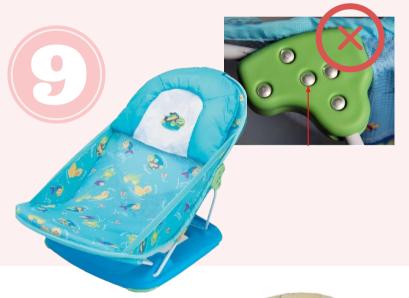

#### **Summer Infant Baby Bather**

When the bather is lifted and/or carried with an infant in it, its folding wire frame can suddenly disengage from the side hinge.

Bathers with FIVF rivets are recalled. All others are safe to use and to sell at IBF.