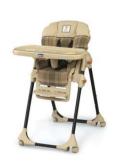

#### **Chicco Polly High Chairs**

This recall involves a range of Chicco Polly highchairs with pegs on the back legs intended for tray storage manufactured prior to October 13, 2010 and sold from 2005 through July 2012.

Contact Chicco to request a free peg cover kit. Once this fix is installed, it is safe to use and to sell at IBF.