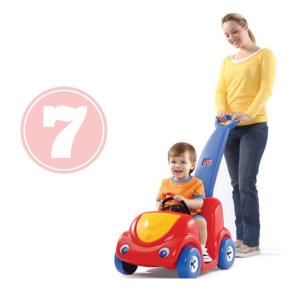

#### **Step2 Push Around Buggy**

The yellow knob pin can become loose and allow the handle to separate from the buggy. Affected buggies have pins with yellow plastic knobs on the back of the buggy attaching the handle to the buggy.

Contact Step2 to request a repair kit. Buggies with repairs installed are safet to use and to sell at JBF.

If the handle of your buggy attaches with a bolt and screw, you have a new design and your buggy is not involved in this recall.